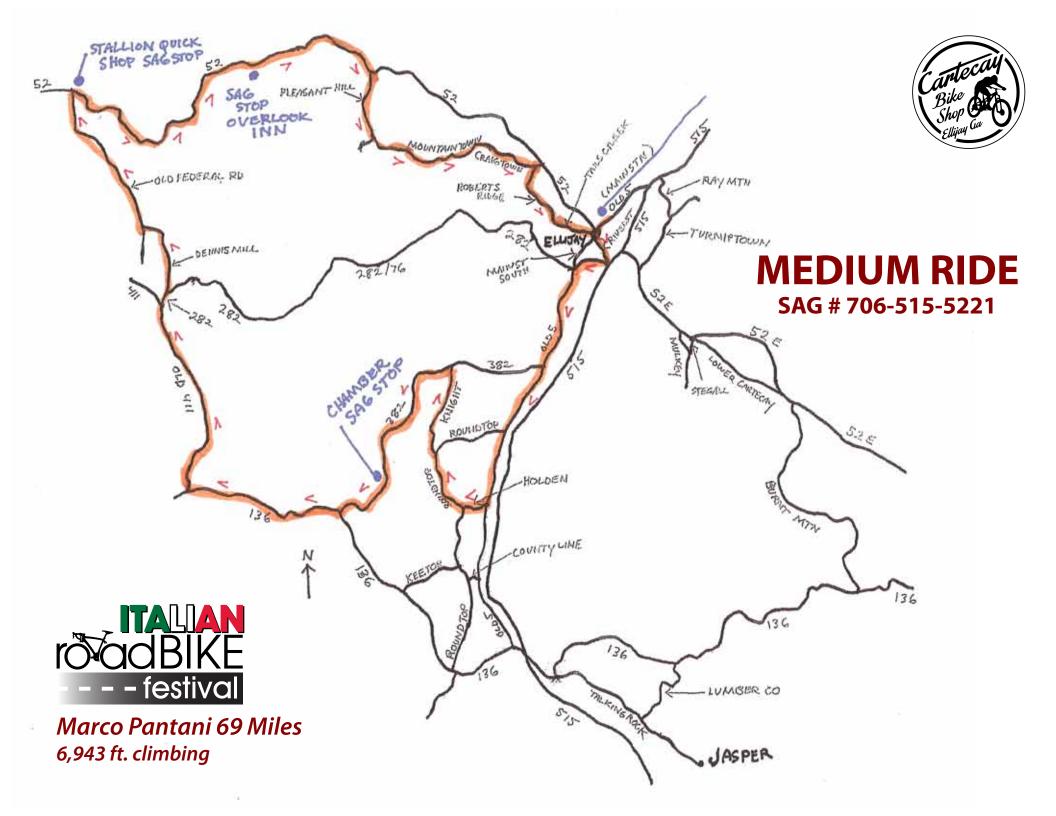

## Marco Pantani (Italian Road Bike Festival)

| 0.0  | đ             | Start of route                                                                                               |
|------|---------------|--------------------------------------------------------------------------------------------------------------|
| 0.1  | đ             | R to stay on N Main St                                                                                       |
| 0.1  | <b>→</b>      | At the traffic circle, 5th exit onto River St                                                                |
| 1.1  | đ             | R onto Soulard Bridge/1st<br>Ave                                                                             |
| 1.2  | đ             | R onto Industrial Blvd                                                                                       |
| 2.4  | 1             | L onto Old Hwy 5/ South<br>Main St                                                                           |
| 10.3 | đ             | R onto Holden Rd                                                                                             |
| 11.4 | đ             | R onto Roundtop Rd                                                                                           |
| 13.5 | 1             | L onto Knight Rd                                                                                             |
| 16.6 | 1             | L onto GA-382 W                                                                                              |
| 23.0 | đ             | Gilmer County Chamber of Commerce Sag Stop                                                                   |
| 23.8 | đ             | R onto GA-136                                                                                                |
| 29.0 | đ             | R onto Old Hwy 411                                                                                           |
| 31.0 | $\rightarrow$ | Continue onto Old Hwy 411                                                                                    |
| 35.2 | đ             | R onto Hwy 282/76                                                                                            |
| 35.6 | 1             | L onto Dennis Mill Rd                                                                                        |
| 38.1 | đ             | R onto Old Federal Rd S                                                                                      |
| 43.2 | đ             | R onto GA-2 E/GA-52 E -<br>Sag Stop, Stallion Gas<br>Station (food, water,<br>restroom, first aid, mechanic) |
| 51.6 | <b>←</b>      | Sag Stop - Overlook Inn, on R (food, water, restroom)                                                        |
| 56.8 | đ             | R onto Co Rd 59/Pleasant<br>Hill Rd                                                                          |
| 58.9 | 1             | L onto Mountaintown Rd                                                                                       |
| 61.4 | đ             | R onto Co Rd 27/Craigtown<br>Rd                                                                              |
| 65.5 | đ             | R onto Roberts Ridge Rd                                                                                      |
| 67.6 | 1             | L onto Old Tails Creek Rd                                                                                    |
| 68.5 | $\rightarrow$ | Follow arrows into Ellijay and start.                                                                        |
| 69.1 | đ             | End of route                                                                                                 |